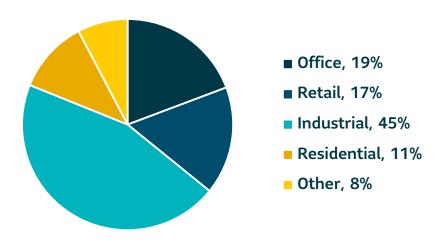

### Real estate by property type

All values are current market values as at December 31, 2023