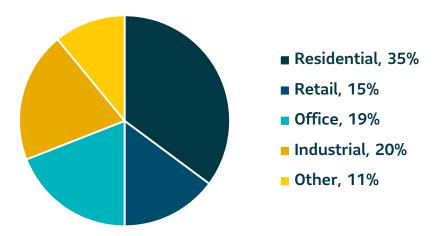

# Mortgages by property type

All values are current market values as at December 31, 2023 and do not include accrued interest.